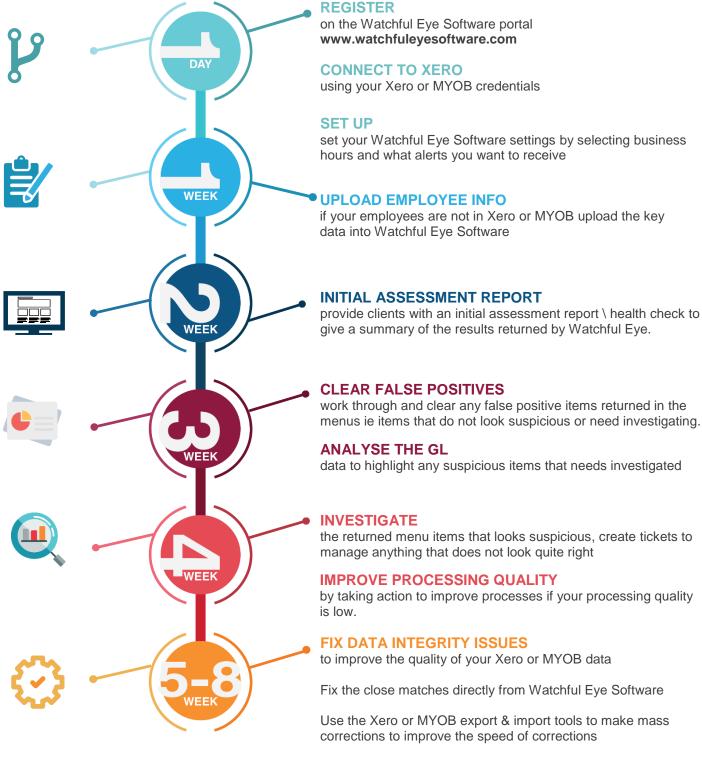

ts of transactions you need to review



## Suppliers & Customers

Analyse transactions highlighting errors or suspicious transactions to investigate

# **Employees**

Keep your employee personal details current. View relationships between your Employees and your Suppliers & Customers

# General Ledger

Ensure your company's total GL transactions align to Benford's Law distribution or understand why it does not align

## Maps

Analyse the spread of your current Suppliers, Customers & Employees and highlight transaction volumes. Highlights any close vicinity records so you can confirm they are legitimate.

## **Tickets**

Manage the records being investigated. Assign investigations to different users. Store supporting notes, attachments, etc on the ticket.

#### **EASY TO GET GOING...**