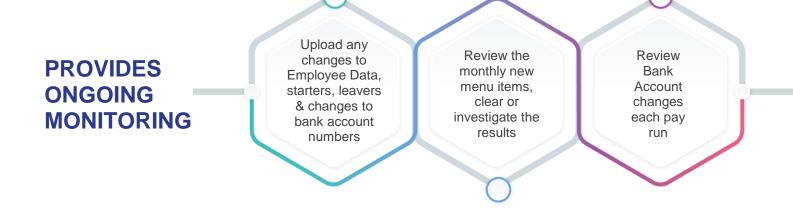

of transactions you need to review



## Suppliers & Customers

Analyse transactions highlighting errors or suspicious transactions to investigate

# **Employees**

Keep your employee personal details current. View relationships between your Employees and your Suppliers & Customers

# General Ledger

Ensure your company's total GL transactions align to Benford's Law distribution or understand why it does not align

## Maps

Analyse the spread of your current Suppliers, Customers & Employees and highlight transaction volumes. Highlights any close vicinity records so you can confirm they are legitimate.

## **Tickets**

Manage the records being investigated. Assign investigations to different users. Store supporting notes, attachments, etc on the ticket.

#### **EASY TO GET GOING...**